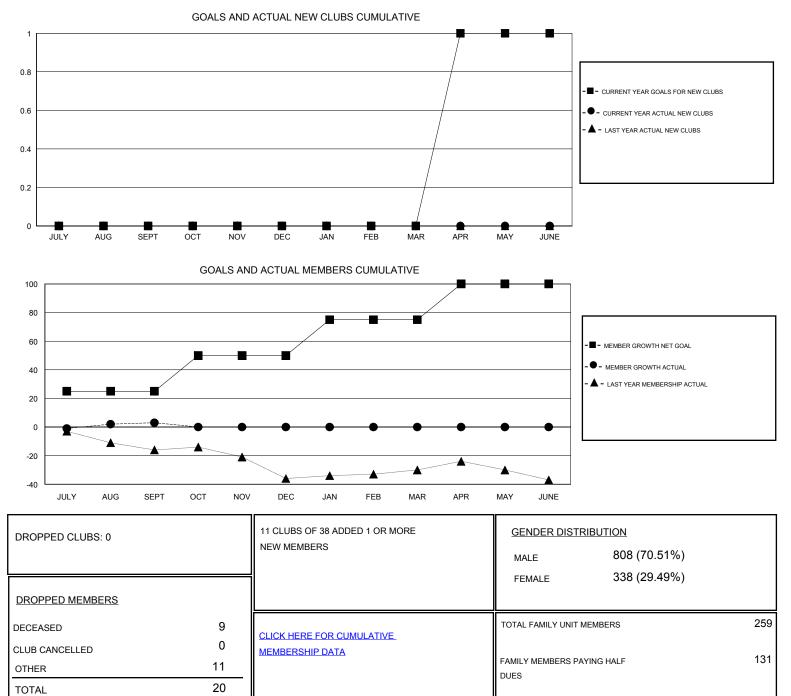

## District 11 D1

Results as of: 9/30/2019

| GMT:                  | LOCATION MICHIGAN |           |               |                       |                           |                         | GMT CA                                             |
|-----------------------|-------------------|-----------|---------------|-----------------------|---------------------------|-------------------------|----------------------------------------------------|
| Clubs                 |                   |           |               | Members               |                           |                         |                                                    |
| RESULTS FOR 2019-2020 |                   |           |               | RESULTS FOR 2019-2020 |                           |                         |                                                    |
| QUARTER               | NEW CLUB GOAL     | NEW CLUBS | DROPPED CLUBS | QUARTER               | MEMBER GROWTH NET<br>GOAL | MEMBER GROWTH<br>ACTUAL | DROPPED<br>MEMBERS ACTUAL<br>(including transfers) |
| JULY/AUG/SEPT         | 0                 | 0         | 0             | JULY/AUG/SEPT         | 25                        | 23                      | 20                                                 |
| OCT/NOV/DEC           | 0                 | 0         | 0             | OCT/NOV/DEC           | 25                        | 0                       | 0                                                  |
| JAN/FEB/MAR           | 0                 | 0         | 0             | JAN/FEB/MAR           | 25                        | 0                       | 0                                                  |
| APR/MAY/JUNE          | 1                 | 0         | 0             | APR/MAY/JUNE          | 25                        | 0                       | 0                                                  |